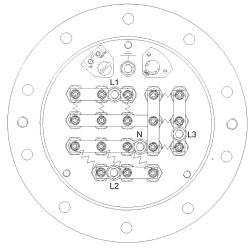

## Suggested Wiring Layout:

Note that fuses, contactors, isolators and on/off switches must be supplied separately. Terminal thermostat pockets should remain empty. Dual stat pocket provided should be installed separately, above the elements with at least 300mm separation.

| Technical<br>Specification | EB0021                   | EB0021(A)             |
|----------------------------|--------------------------|-----------------------|
| Capacity                   | 36kW                     | 36kW                  |
| Supply                     | 415V/3ph/50Hz            | 415V/3ph/50Hz         |
| Wiring                     | L1, L2, L3, N, E         | L1, L2, L3, N, E      |
| Power (three phase)        | 54A/phase                | 54A/phase             |
| Intensity                  | 9.1 W/cm <sup>2</sup>    | 9.1 W/cm <sup>2</sup> |
| Immersed length            | 510mm (20")              | 510mm (20")           |
| Dual Thermostat and        | Control Set: 25-65°C     |                       |
| Pocket Part E0010          | Overheat Set: 80°C       |                       |
| Compatible Range           | ST/IT/ITE/ITS            | ST/IT/ITE/ITS 300-500 |
|                            | 600-1000                 | SSB/SSI/SST 500-2500  |
| Immersion Heater Part      | E0028                    | E0028A                |
| Ancillaries                | Integral Control and     |                       |
|                            | Over Temperature         |                       |
|                            | Thermostat via Contactor |                       |
| Gasket Part                | E0042                    | E0042                 |
| Flange Size                | 250mm                    | 180mm                 |