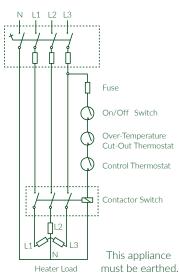

## Suggested Wiring Layout:

Note that fuses, contactors, isolators and on/off switches must be supplied separately. Terminal thermostat pockets should remain empty. Dual stat pocket provided should be installed separately, above the elements with at least 300mm separation.