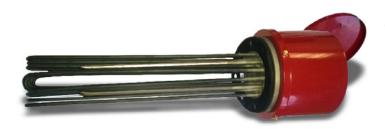

Utilising an electric immersion heater as a backup source of water heating is a practical alternative to installation of an entire secondary heating unit, and is both unobtrusive to existing systems and easily maintained.

Each immersion heater is supplied with a gasket and flange to connect directly into the clean-out access of its compatible range of tanks. Also included is a combined dual control and over-temperature cut-out thermostat and pocket. The elements are operable up to temperatures of 90°C and pressures of up to 10 bar.